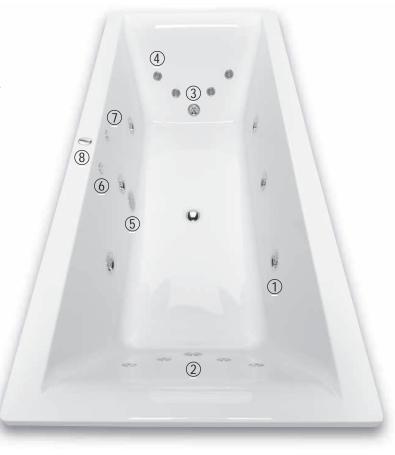

## c-lenda Flush Maxi Jet (1)

Large hydro-massage body jet.

- · To adjust intensity twist centre nozzle.
- · To adjust direction pivot centre nozzle from side to side.

(not available on all bath models)

### c-lenda Flush Centro Jet (2)

Mid sized hydro-massage body jet.

· Change direction by pivoting centre eyeball

(not available on all bath models)

## c-lenda Flush Swirl Jet (3)

Rotating hydro-massage body jet.

. The spiralling action creates a pulsing massage sensation.

(not available on all bath models)

## c-lenda Flush Mini Jet (4)

Small hydro-therapy jet.

· Used in clusters to target specific areas like the lumbar and feet.

We recommend cleaning with a soft cloth and warm soapy water. DO NOT use abrasive cleaning products.

#### Flush Suction (5)

Safety grill where water is drawn from the bath into the pump.

 The built in safety sensor reduces suction pressure within seconds of being activated, preventing anything being sucked and held against the suction grill.

## c-lenda Flush Air Control (7)

To control the flow of air to the iets.

- · To increase jet intensity, turn clockwise.
- Turn reduce intensity, turn anticlockwise.

## Flush Air Button 6

- . Turn on. Press centre button firmly.
- . Turn off. Press a second time. (not available on all bath models)

#### c-lenda Flush Diverter (8)

Allows selection of jet groups.

• Turn centre dial to select side jets, back jets or both.

(not available on all bath models)

Sand and dirt can get trapped in diverters making them hard to turn. With the c-lenda