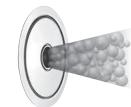

#### Flush Suction (5)

Safety grill where water is drawn from the bath into the pump.

 The built in safety sensor reduces suction pressure within seconds of being activated, preventing anything being sucked and held against the suction grill.

Ensure the safety grill is not blocked with flannels, toys, etc. as this will activate the company. this will activate the safety sensor.

WARNING - DO NOT USE BATH IF SUCTION COVER IS DAMAGED OR REMOVED