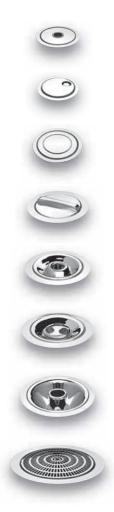

## c-lenda Flush Maxi Jet (1)

Large hydro-massage body jet.

- · To adjust intensity twist centre nozzle.
- · To adjust direction pivot centre nozzle from side to side.

(not available on all bath models)

### c-lenda Flush Centro Jet (2)

Mid sized hydro-massage body jet.

· Change direction by pivoting centre eyeball

(not available on all bath models)

## c-lenda Flush Swirl Jet (3)

Rotating hydro-massage body jet.

. The spiralling action creates a pulsing massage sensation.

(not available on all bath models)

## c-lenda Flush Mini Jet (4)

Small hydro-therapy jet.

· Used in clusters to target specific areas like the lumbar and feet.

We recommend cleaning with a soft cloth and warm soapy water. DO NOT use abrasive cleaning products.

#### Flush Suction (5)

Safety grill where water is drawn from the bath into the pump.

 The built in safety sensor reduces suction pressure within seconds of being activated, preventing anything being sucked and held against the suction grill.

## c-lenda Flush Air Control (7)

To control the flow of air to the iets.

- · To increase jet intensity, turn clockwise.
- Turn reduce intensity, turn anticlockwise.

## Flush Air Button 6

- . Turn on. Press centre button firmly.
- . Turn off. Press a second time. (not available on all bath models)

#### c-lenda Flush Diverter (8)

Allows selection of jet groups.

• Turn centre dial to select side jets, back jets or both.

(not available on all bath models)

Sand and dirt can get trapped in diverters making them hard to turn. With the c-lenda