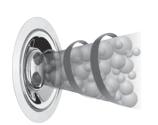

## c-lenda Flush Swirl Jet (3)

Rotating hydro-massage body jet.

. The spiralling action creates a pulsing massage sensation.

(not available on all bath models)