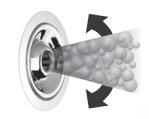

#### Flush Suction (5)

Safety grill where water is drawn from the bath into the pump.

 The built in safety sensor reduces suction pressure within seconds of being activated, preventing anything being sucked and held against the suction grill.

Ensure the safety grill is not blocked with flannels, toys, etc. as this will activate the company. this will activate the safety sensor.

WARNING - DO NOT USE BATH IF SUCTION COVER IS DAMAGED OR REMOVED