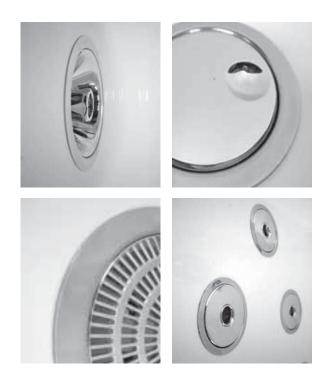

## c-lenda Flush Maxi Jet (1)

Large hydro-massage body jet.

- · To adjust intensity twist centre nozzle.
- · To adjust direction pivot centre nozzle from side to side.

(not available on all bath models)

### c-lenda Flush Centro Jet (2)

Mid sized hydro-massage body jet.

· Change direction by pivoting centre eyeball

(not available on all bath models)

#### Flush Suction (5)

Safety grill where water is drawn from the bath into the pump.

 The built in safety sensor reduces suction pressure within seconds of being activated, preventing anything being sucked and held against the suction grill.

#### c-lenda Flush Diverter (8)

Allows selection of jet groups.

• Turn centre dial to select side jets, back jets or both.

(not available on all bath models)

Sand and dirt can get trapped in diverters making them hard to turn. With the c-lenda