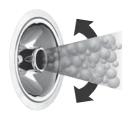

#### Flush Suction (5)

Safety grill where water is drawn from the bath into the pump.

 The built in safety sensor reduces suction pressure within seconds of being activated, preventing anything being sucked and held against the suction grill.

Ensure the safety grill is not blocked with flannels, toys, etc. as this will activate the company. this will activate the safety sensor.

WARNING - DO NOT USE BATH IF SUCTION COVER IS DAMAGED OR REMOVED